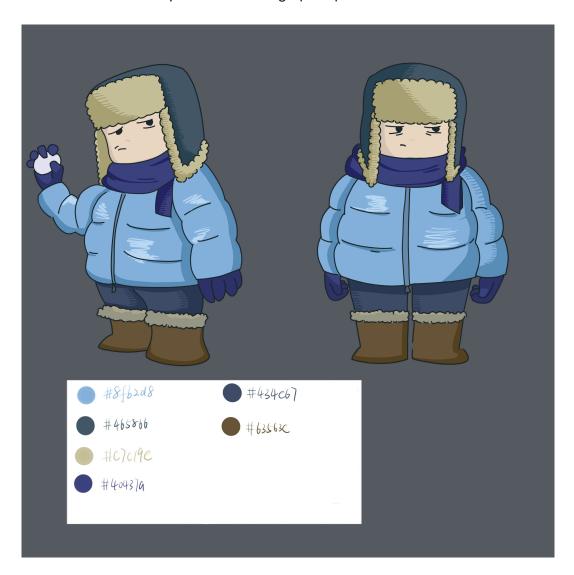

## Week 4 Character Design

I chose "Winter" as my character design prompt.

Winter has many elements, such as cold, Christmas, snow and so on. I think the most obvious feature of the winter characters is the thick and heavy clothing. I ended up choosing a combination of two different ovals from several different shapes. Initially, I wanted to create a big cat that lived in winter and was afraid of the coldness. It had a hairy body and a big tail that had been burned by the stove. And then I designed a little boy in the same shape. He wore a full range of warm clothing, from a plush winter hat to snowshoes. With regard to his unhappy expression, I followed the character's aversion to cold in the previous version of the design. Because in my own experience, I find it troublesome to wear heavy clothes in winter. So he's a little boy who hates the coldness, and also hates having to wear heavy clothes to keep warm in winter.